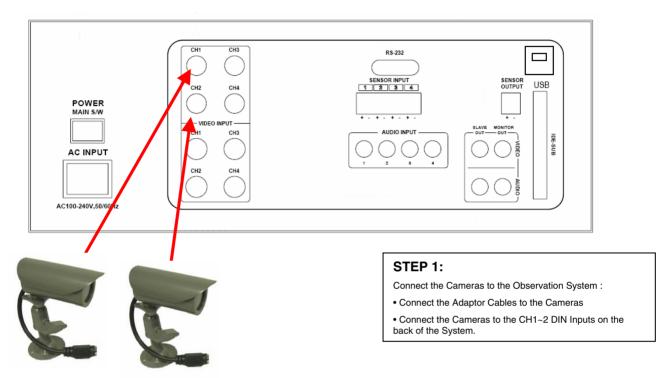

## MODEL SC21CD5444UQH-4PK SC21CD5444 / SHS-4QM Combo Pack

Scenario #2: Connect 2 cameras to the System, and 2 cameras to the switcher. This allows you to have 2 separate monitoring systems.

# 1 x SC21 Observation System

### 2 x SHS-4QM Cameras with Adaptor Cables

#### STEP 2:

- Connect 2 of the Cameras to the Switcher. Connect the adaptor to the switcher and plug into a wall outlet
- Connect the switcher to a TV using the AV Cable. Switch to the Video Input to view the switcher.